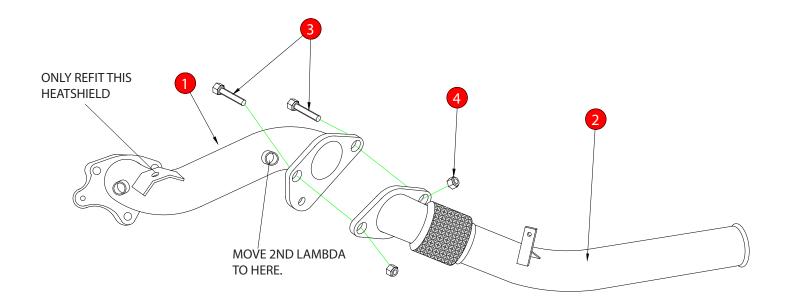

|       |                                                                                 | FITTING INSTRUCTIONS 1 |                             |  |  |
|-------|---------------------------------------------------------------------------------|------------------------|-----------------------------|--|--|
| CAR   | Renault Clio 200 EDC 1.6T BHMM                                                  | PART NO.               | SRNPC027                    |  |  |
| YEAR  | 13-15                                                                           | FIT KITS               | 102FK                       |  |  |
| NOTES | Where not supplied use original fittings.<br>Fits with O.E and Scorpion SRNS026 | FEATURES               | Pipe diameter:- 70mm/2 3/4" |  |  |

| NO.     | PART NO.   | DESCRIPTION            | QTY      | CLASSIFICATION | Motorsport Use Only |
|---------|------------|------------------------|----------|----------------|---------------------|
| 1       | 568RN      | Turbo Downpipe De-Cat  | 1        | HOMOLOGATED    | No                  |
| 2       | 569RN      | Secondary De-cat       | 1        | DATE           | 12/09/16            |
| Fit Kit |            | ISSUE                  | 04       |                |                     |
| TICKIC  |            | AUTHORISED             | T.ROWLEY |                |                     |
| 3       | Z017.10094 | M10x30mm Hex Head Bolt | 2        |                |                     |
| 4       | Z017.11017 | M10 Nut                | 2        |                |                     |